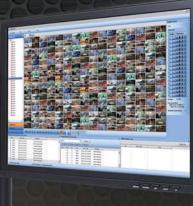

### **KEY FEATURES**

» Max. 512 Channel Display

CMS Pro supports Dual Monitor Display of each 256 views.