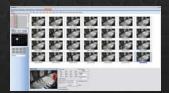

#### » Thumbnail Search

CMS Pro supports Thumbnail Search (Panorama Search) by setting specific date and time.