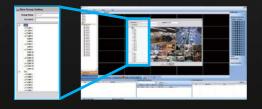

### **KEY FEATURES**

» Max. 512 Channel Display

CMS Pro supports Dual Monitor Display of each 256 views.

## Full Functional Log Windows

Log Windows show users the full functions such as Remote System Log, System Log and Event Log.