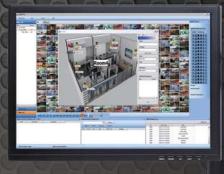

#### » Multi Level & Hierarchical E-map

Users are able to organize and monitor the Hierarchical E-map by selecting any level as they want.

#### » Live on E-map

CMS Pro supports Live Pop-up View on E-map. This function enables users to monitor the live videos directly on E-map.