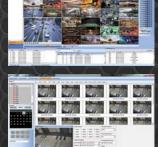

### **KEY FEATURES**

» Max. 512 Channel Display

CMS Pro supports Dual Monitor Display of each 256 views.